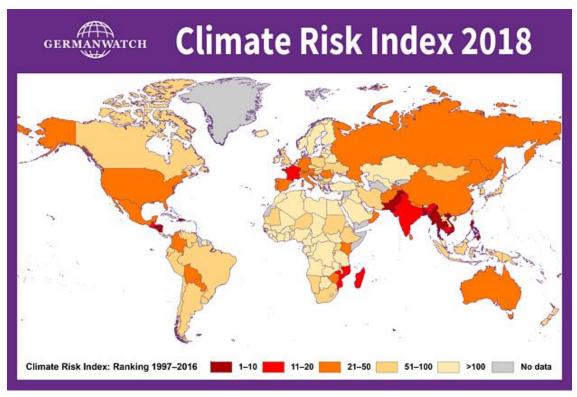

## CIMA Region and Climate Risks

Introduct<u>ion</u>

**Index Insurance** 

Recent Developments

Lessons Learnt

Perspectives

- CIMA Region has a moderate Climate Risk Index, but is deeply vulnerable
- Some countries identified as more exposed to drought(famine, poverty)
  - > Need to secure agriculture which represents the backbone of the economies
  - Index Insurance to protect low-income (vulnerable) people